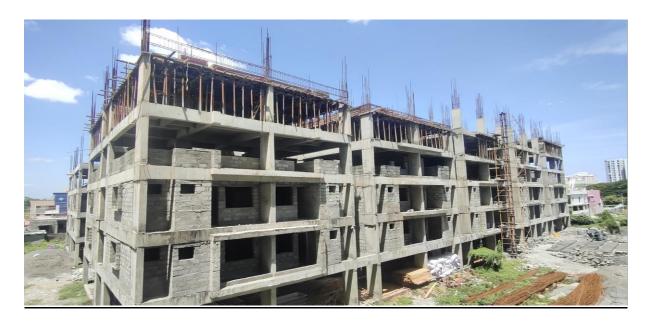

#### PHOTOGRAPHS OF WORK PROGRESS AS ON 30.06.2022

**Block A1:** Fifth Floor Level slab 1<sup>st</sup> Half Concrete casting 100% completed. Shuttering & Barbending works for 2<sup>nd</sup> Half of Fifth floor level slab 75% completed.