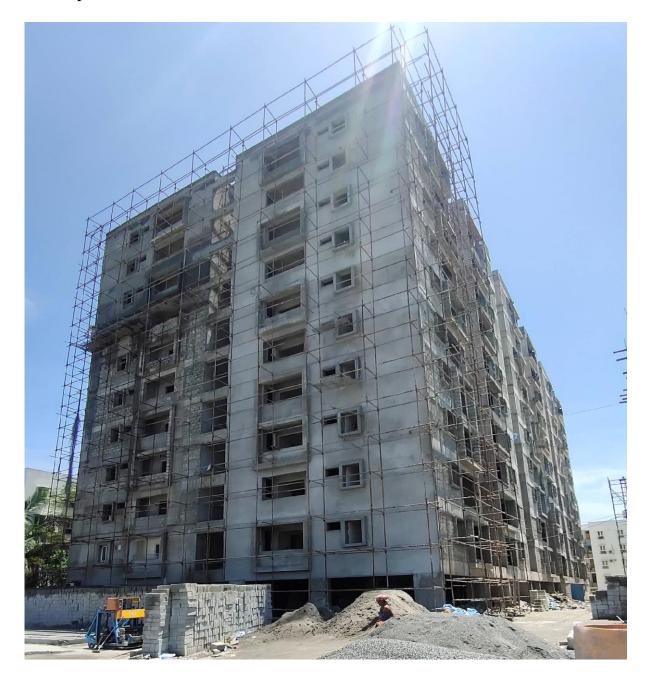

#### PHOTOGRAPHS OF WORK PROGRESS AS ON 30.06.2022

**Block A1:** Fifth Floor Level slab 1<sup>st</sup> Half Concrete casting 100% completed. Shuttering & Barbending works for 2<sup>nd</sup> Half of Fifth floor level slab 75% completed.