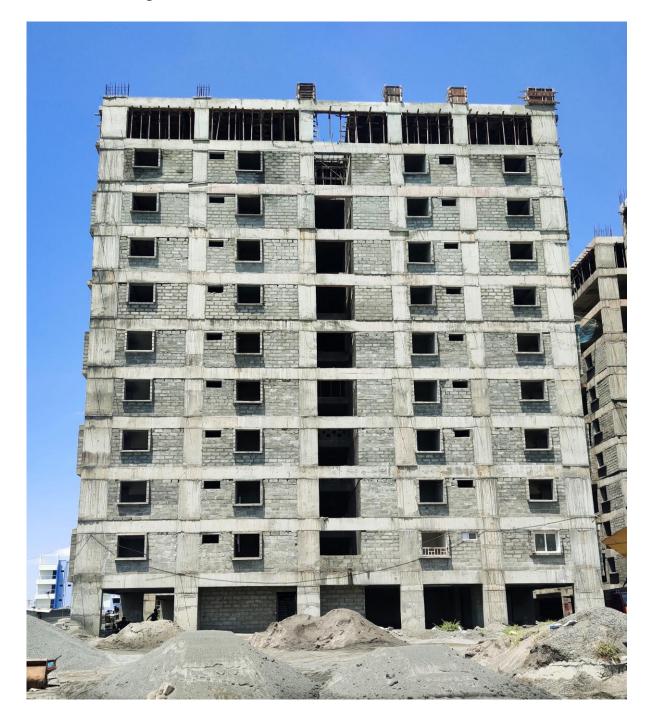

**Block A2:** Fourth Floor level slab concrete casting 100% completed. Shuttering works for 1<sup>st</sup> half of Fifth floor level slab 25% completed.

Progress Report No.43 (07.03.2017 - 30.06.2022) Pag