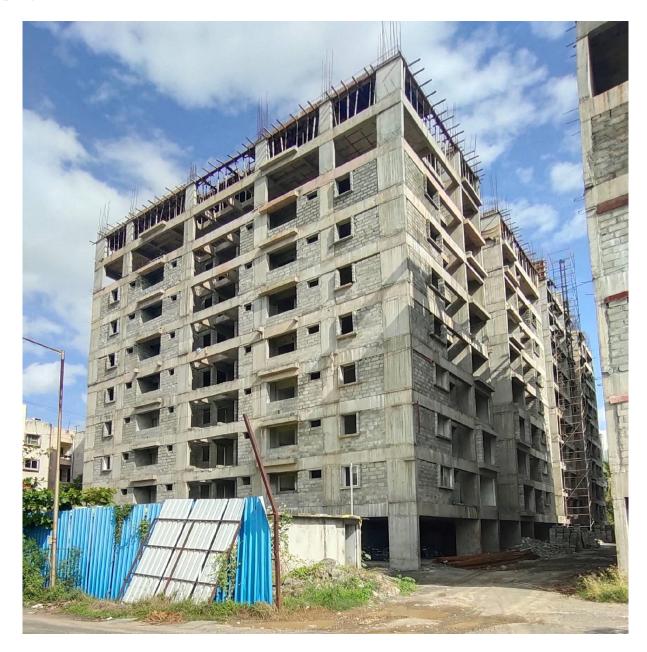

#### PHOTOGRAPHS OF WORK PROGRESS AS ON 30.06.2022

**Block A1:** Fifth Floor Level slab 1<sup>st</sup> Half Concrete casting 100% completed. Shuttering & Barbending works for 2<sup>nd</sup> Half of Fifth floor level slab 75% completed.