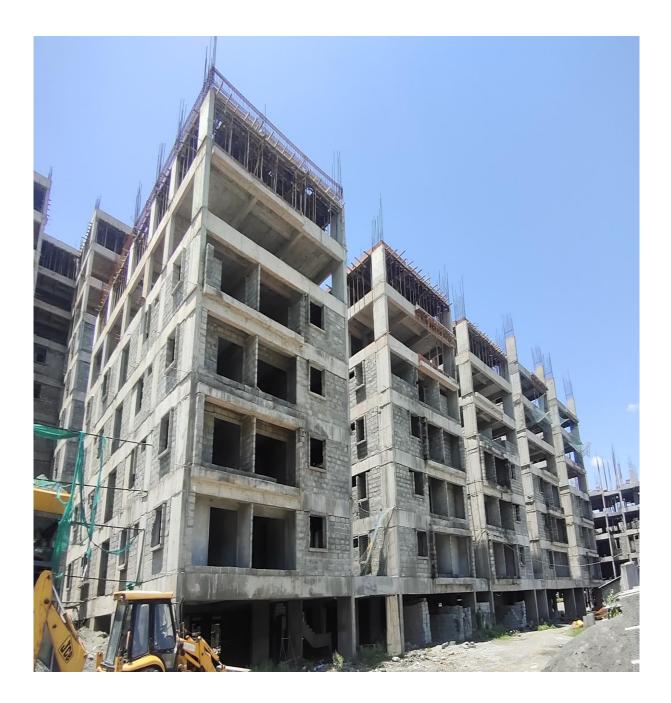

**Block B2:** Third Floor Level slab concrete casting 100% completed. Shuttering works for 1<sup>st</sup> half of Fourth floor level slab 10% completed.

Progress Report No.43 (07.03.2017 - 30.06.2022)

**Block C1: Terrace Floor** level slab concrete 100% completed. Parapet Column concrete 90% completed.