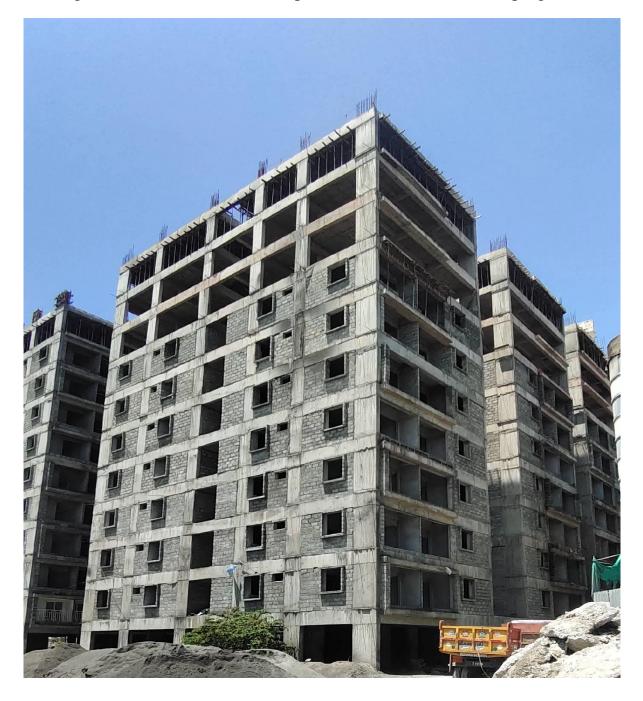

#### PHOTOGRAPHS OF WORK PROGRESS AS ON 30.06.2022

**Block A1:** Fifth Floor Level slab 1<sup>st</sup> Half Concrete casting 100% completed. Shuttering & Barbending works for 2<sup>nd</sup> Half of Fifth floor level slab 75% completed.