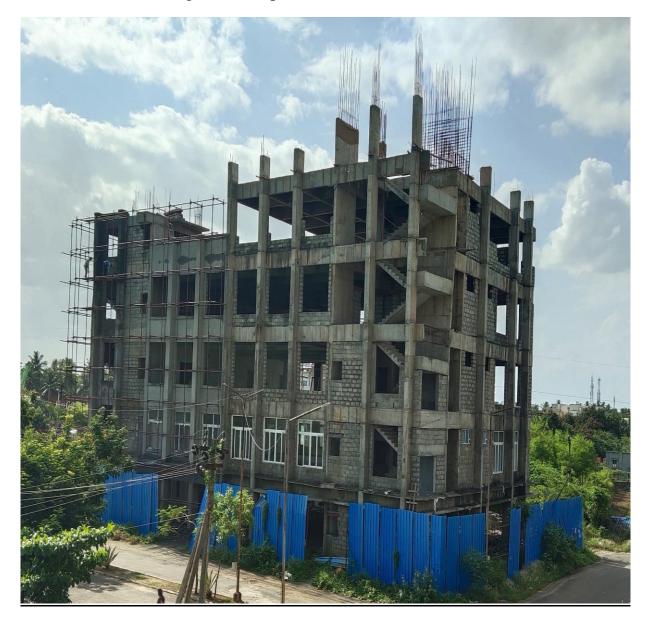

**Block B2:** Third Floor Level slab concrete casting 100% completed. Shuttering works for 1<sup>st</sup> half of Fourth floor level slab 10% completed.

Progress Report No.43 (07.03.2017 - 30.06.2022)

**Block C1: Terrace Floor** level slab concrete 100% completed. Parapet Column concrete 90% completed.