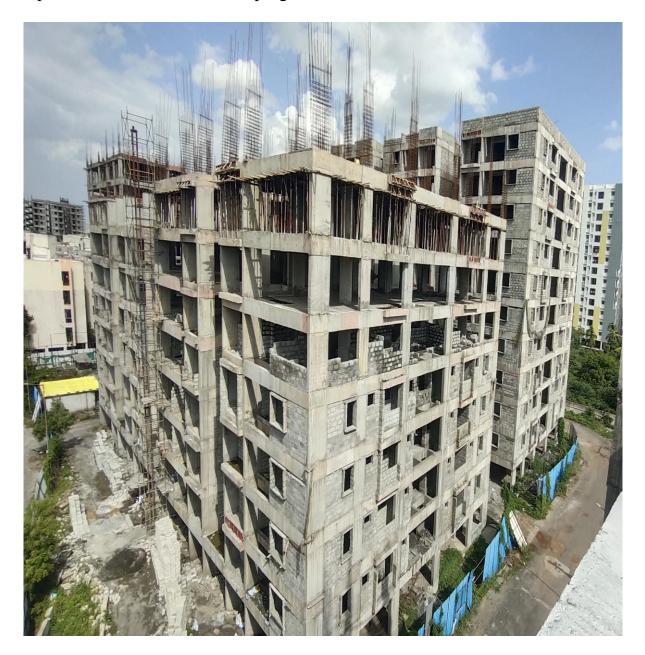

**Block B1 :** Terrace floor level slab concrete casting 100% completed. Parapet Column casting 80% completed. External plastering work –South Side elevation 60% completed.

Progress Report No.43 (07.03.2017 - 30.06.2022)