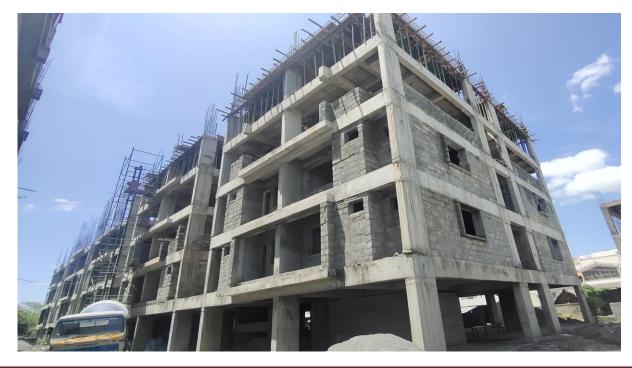

**Block A2:** Fourth Floor level slab concrete casting 100% completed. Shuttering works for 1<sup>st</sup> half of Fifth floor level slab 25% completed.

Progress Report No.43 (07.03.2017 - 30.06.2022) Pag