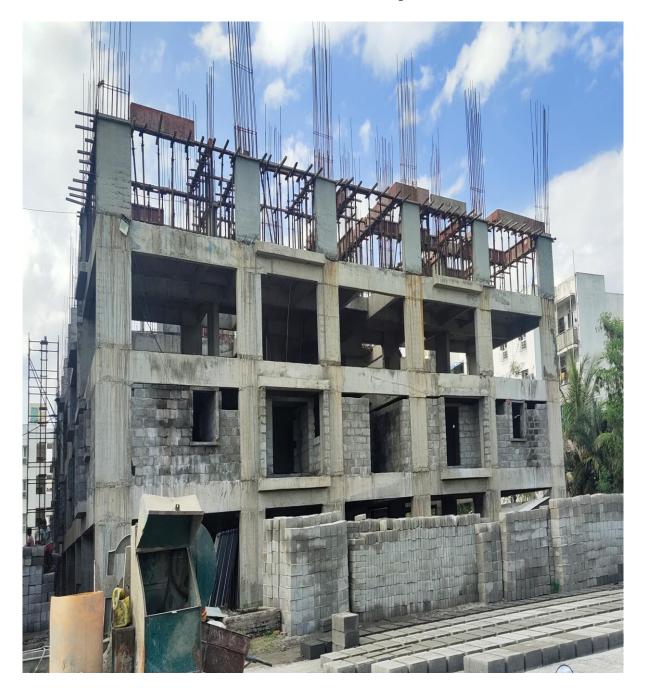

**Block B2:** Third Floor Level slab concrete casting 100% completed. Shuttering works for 1<sup>st</sup> half of Fourth floor level slab 10% completed.

Progress Report No.43 (07.03.2017 - 30.06.2022)

**Block C1: Terrace Floor** level slab concrete 100% completed. Parapet Column concrete 90% completed.