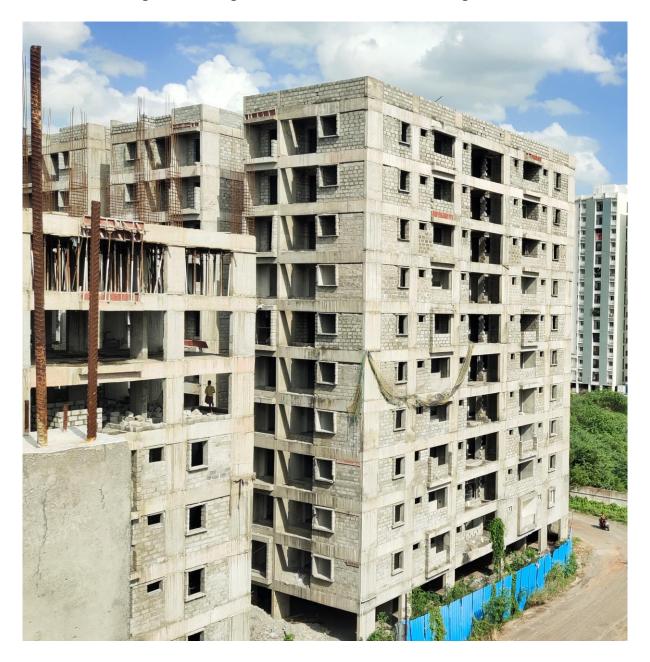

Progress Report No.43 (07.03.2017 - 30.06.2022)

**Block C2: Terrace floor level slab** 1<sup>st</sup> half concrete casting 100% completed. Shuttering works for 2<sup>nd</sup> half 10% completed and balance works on progress.